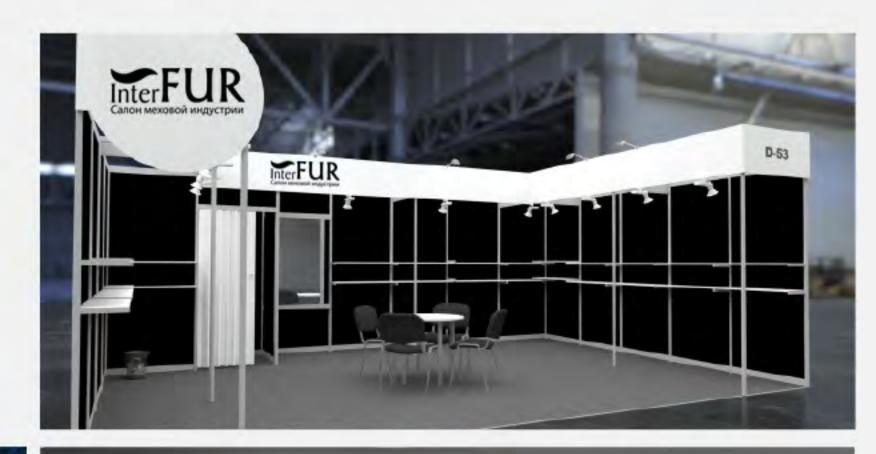

## FILLING UP AN EXHIBITION STANDS WITH BUILDING

- 1. Carpeting 6-12 sq.m.
- 2. Perimeter walls
- 3. Rack or one-row shelf along the inside perimeter of the booth
- **4.** Chairs 2
- 5. Table 1
- 6. Spot lamp 3
- 7. Wall socket 1kW
- 8. Waste bin
- 9. Frame board (H=300mm) on the open side of the stand
- 10. Company name on the frame board as a full-colour print 1 m. long

## FILLING UP AN EXHIBITION STANDS WITH BUILDING

- 1. Carpeting 15-30 sq.m.
- 2. Perimeter walls
- **3.** Rack or two-row shelf along the inside perimeter of the booth
- 4. Information counter 1
- **5.** Chairs 4
- **6.** Table 2
- 7. Mobile floor mirror 1
- 8. Metal halide spot lamp for every full 6 sq.m.
- 9. Socket 1 kW
- 10. Waste bin
- 11. Frame board (H=500 mm), on the open side of the stand at a height of 2.5 m.
- **12.** Company name on the frame board as a full-colour print 1 m. long

## FILLING UP AN EXHIBITION STANDS WITH BUILDING

- **1.** Carpeting 15-30 sq.m.
- 2. Perimeter walls
- 3. Rack or two-row shelf along the inside perimeter of the booth
- 4. Information counter 1
- **5.** Chairs 4
- **6.** Table 2
- 7. Mobile floor mirror 1
- 8. Metal halide spot lamp for every full 6 sq.m.
- 9. Socket 1 kW
- 10. Waste bin
- **11.** Frame board (H=500 mm), on the open side of the stand at a height of 2.5 m.
- 12. Company name on the frame board as a full-colour print 1 m. long
- **13.** Utility room 2 sq. m. (for every 50 sq. m.) 1