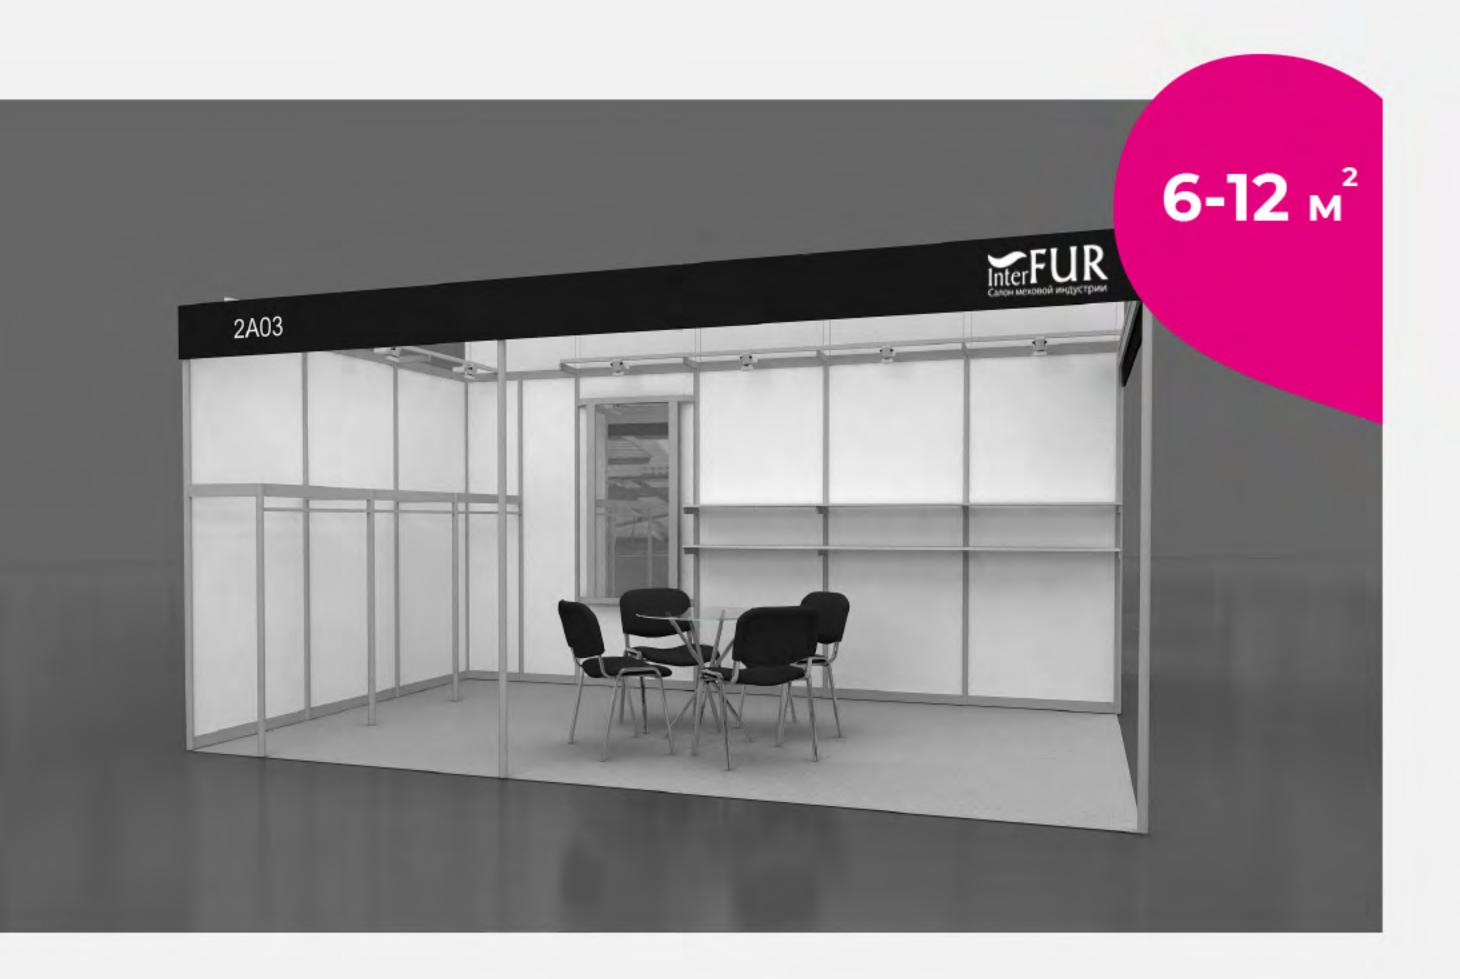

## FILLING UP AN EXHIBITION STANDS WITH BUILDING

- 1. Carpeting 6-12 sq.m.
- 2. Perimeter walls
- 3. Rack or one-row shelf along the inside perimeter of the booth
- **4.** Chairs 2
- 5. Table 1
- 6. Spot lamp 3
- 7. Wall socket 1kW
- 8. Waste bin
- 9. Frame board (H=300mm) on the open side of the stand
- 10. Company name on the frame board as a full-colour print 1 m. long