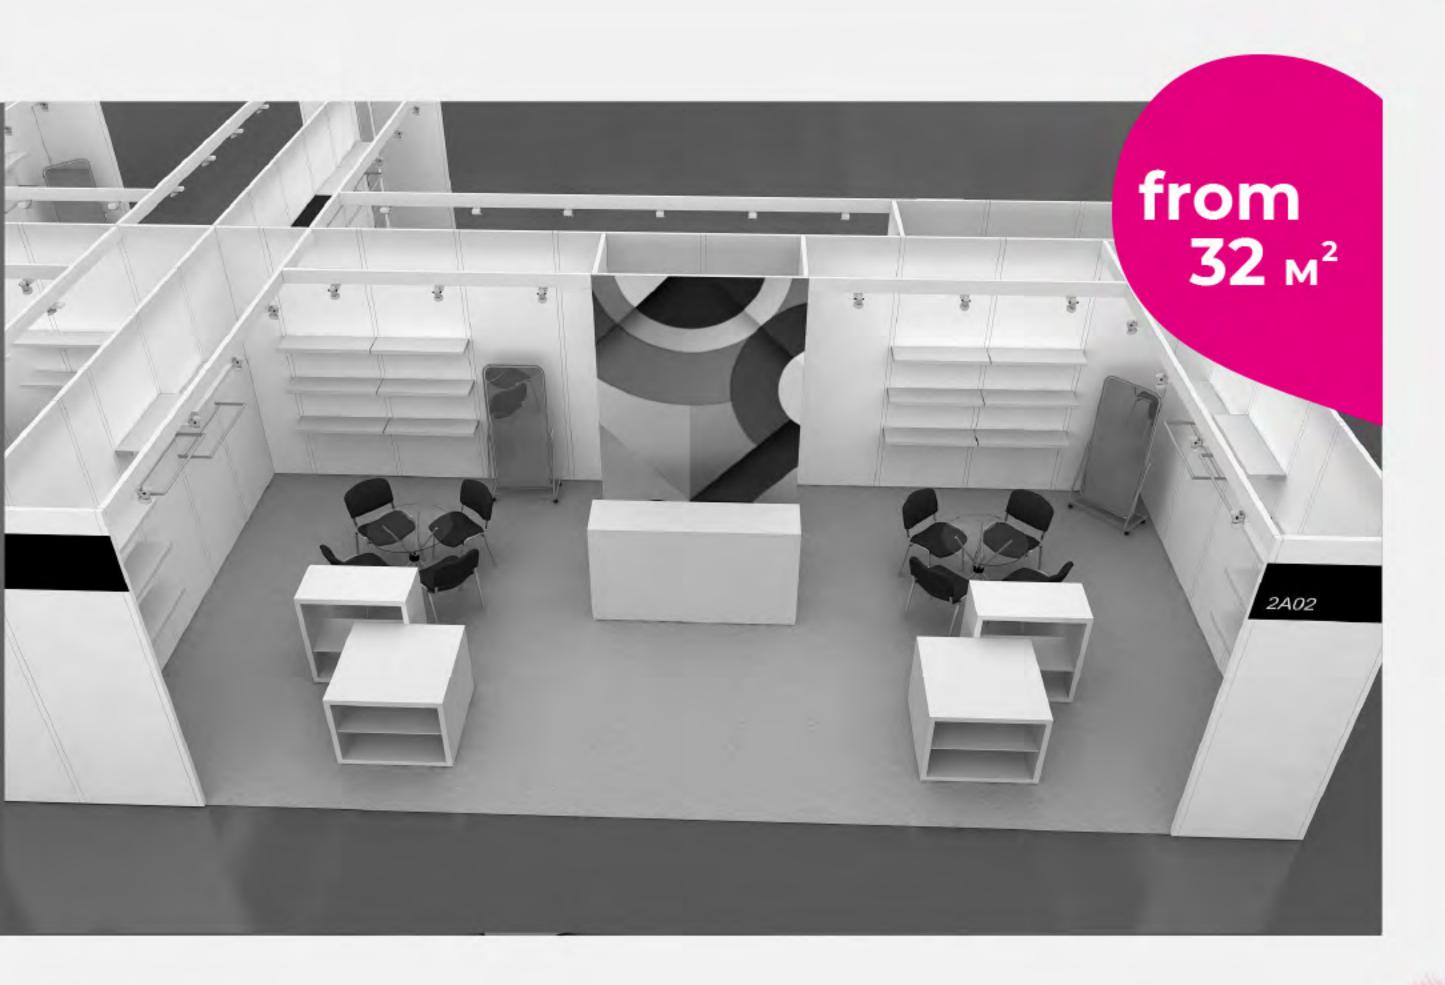

## FILLING UP AN EXHIBITION STANDS WITH BUILDING

- **1.** Carpeting 15-30 sq.m.
- 2. Perimeter walls
- 3. Rack or two-row shelf along the inside perimeter of the booth
- 4. Information counter 1
- **5.** Chairs 4
- **6.** Table 2
- 7. Mobile floor mirror 1
- 8. Metal halide spot lamp for every full 6 sq.m.
- 9. Socket 1 kW
- 10. Waste bin
- **11.** Frame board (H=500 mm), on the open side of the stand at a height of 2.5 m.
- 12. Company name on the frame board as a full-colour print 1 m. long
- **13.** Utility room 2 sq. m. (for every 50 sq. m.) 1