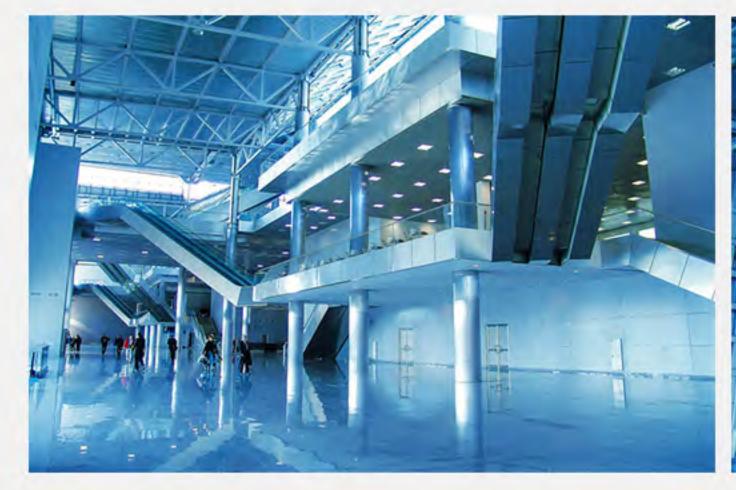

CROCUS EXPO INTERNATIONAL EXHIBITION CENTRE

is one of the largest and most modern exhibition venues in the world, a member of the Global Association of the Exhibition Industry UFI in the Exhibition Organizer and Exhibition Centre categories.

Crocus Expo today is more than 1 000 000 sq.m, where there are three pavilions united by roofed passages, exhibition and conference halls, free closed and open-air parking lots, a customs terminal and a hotel.