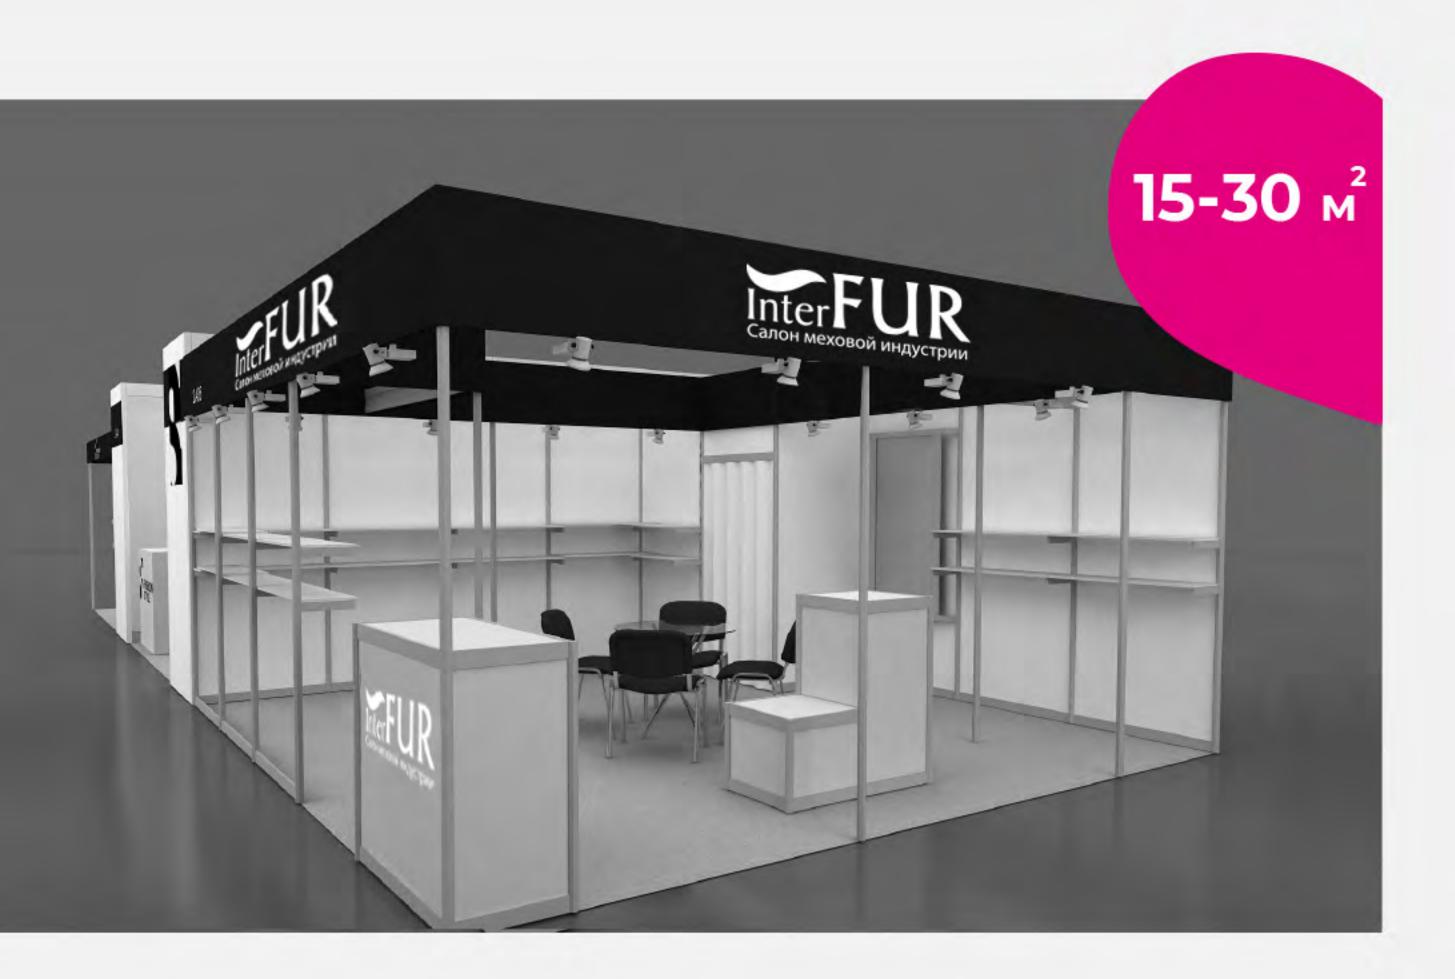

## FILLING UP AN EXHIBITION STANDS WITH BUILDING

- 1. Carpeting 15-30 sq.m.
- 2. Perimeter walls
- **3.** Rack or two-row shelf along the inside perimeter of the booth
- 4. Information counter 1
- **5.** Chairs 4
- **6.** Table 2
- 7. Mobile floor mirror 1
- 8. Metal halide spot lamp for every full 6 sq.m.
- 9. Socket 1 kW
- 10. Waste bin
- 11. Frame board (H=500 mm), on the open side of the stand at a height of 2.5 m.
- **12.** Company name on the frame board as a full-colour print 1 m. long