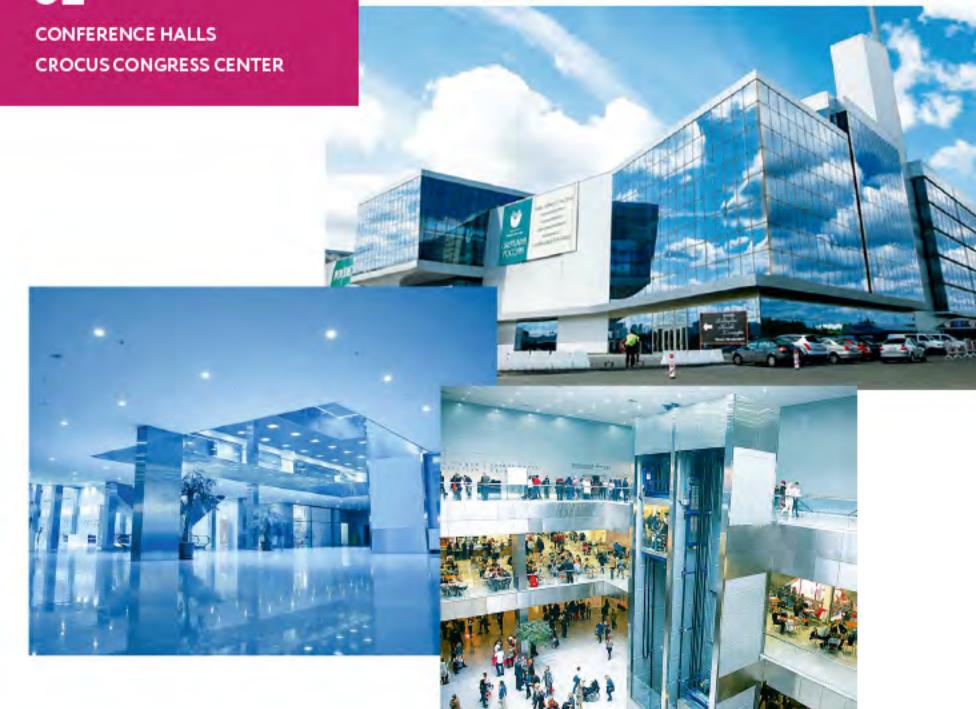

CROCUS EXPO INTERNATIONAL EXHIBITION CENTRE

is one of the largest and most modern exhibition venues in the world, a member of the Global Association of the Exhibition Industry UFI in the Exhibition Organizer and Exhibition Centre categories.

Crocus Expo today is more than 1 000 000 sq.m, where there are three pavilions united by roofed passages, exhibition and conference halls, free closed and open-air parking lots, a customs terminal and a hotel.

There is also a metro station Myakinino nearby.